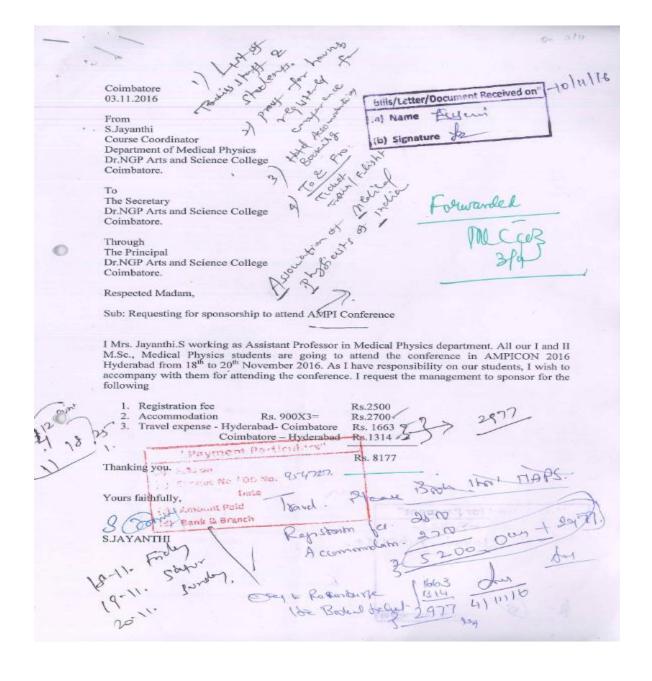

### Dr. N.G.P. ARTS AND SCIENCE COLLEGE

(An Autonomous Institution, Affiliated to Bharathiar University, Coimbatore) Approved by Government of Tamil Nadu and Accredited by NAAC with 'A' Grade (2<sup>nd</sup> Cycle) Dr. N.G.P. – Kalapatti Road, Coimbatore-641048, Tamil Nadu, India Web: www.drngpasc.ac.in |Email: info@drngpasc.ac.in | Phone: +91-422-2369100

Criterion VI Metric 6.3.2

NAAC

3<sup>rd</sup> Cycle

2. Approval Letter

| 2    |                                                                                                                      | -1417/16                                                                                                                                                                                                             |
|------|----------------------------------------------------------------------------------------------------------------------|----------------------------------------------------------------------------------------------------------------------------------------------------------------------------------------------------------------------|
|      |                                                                                                                      | -14                                                                                                                                                                                                                  |
|      | Coimbatore                                                                                                           | "Bills/Letter/Document Received on"                                                                                                                                                                                  |
|      | 6 <sup>th</sup> July 2016                                                                                            | (a) Name ful uni                                                                                                                                                                                                     |
|      | From                                                                                                                 | (b) Signature                                                                                                                                                                                                        |
|      | Dr.S.Saravanan,<br>Professor in Commerce with Information Te<br>Dr.N.G.P Arts and Science College,<br>Coimbatore-48. | chnology,                                                                                                                                                                                                            |
|      | То                                                                                                                   |                                                                                                                                                                                                                      |
|      | The Madam Secretary,<br>Dr.NGP Arts and Science College,<br>Coimbatore-48.                                           |                                                                                                                                                                                                                      |
|      | Through                                                                                                              | b .                                                                                                                                                                                                                  |
|      | The Principal,<br>Dr.N.G.P. Arts and Science College,<br>Coimbatore.                                                 | Mean                                                                                                                                                                                                                 |
|      | Respected Sir,                                                                                                       |                                                                                                                                                                                                                      |
|      | Sub: Requisition of financial assistance for atten                                                                   | ding Research Workshop -Reg                                                                                                                                                                                          |
|      |                                                                                                                      | tion that I am going to attend Workshop on                                                                                                                                                                           |
|      | Multivariate Analysis Using SPSS & AMOS at 1                                                                         |                                                                                                                                                                                                                      |
|      | 5th.6th & 7th August, 2016. In this connection I ar                                                                  |                                                                                                                                                                                                                      |
|      | (Three Thousand only) towards the payment of Re                                                                      |                                                                                                                                                                                                                      |
| 0    | me for the same and do the needful.                                                                                  | "Pryment Particulars"                                                                                                                                                                                                |
| -02/ |                                                                                                                      | Tarring Qa                                                                                                                                                                                                           |
| dat  | Thanking you,                                                                                                        | O acherris Mc 20 No. 957807                                                                                                                                                                                          |
|      | Yours truly,                                                                                                         | Ciule                                                                                                                                                                                                                |
|      | S. Sarcampolin                                                                                                       | Or with                                                                                                                                                                                                              |
|      | (Dr.S.Saravanan)                                                                                                     | 1219 HL & Branch                                                                                                                                                                                                     |
|      | Encl: Copy of Invitation                                                                                             |                                                                                                                                                                                                                      |
|      | Laz 307                                                                                                              | *Bill Passed for Payment"<br>(a) Account Passed - 3030/-<br>(b) Account stored (on ferenced Serve) nor-<br>(c) Code Stored / termenter Payment<br>/ account Reyment<br>(d) Provide Due Date<br>(e) Journal No & Date |
|      |                                                                                                                      | Prepherd by Checkled by Passed by Approved by                                                                                                                                                                        |